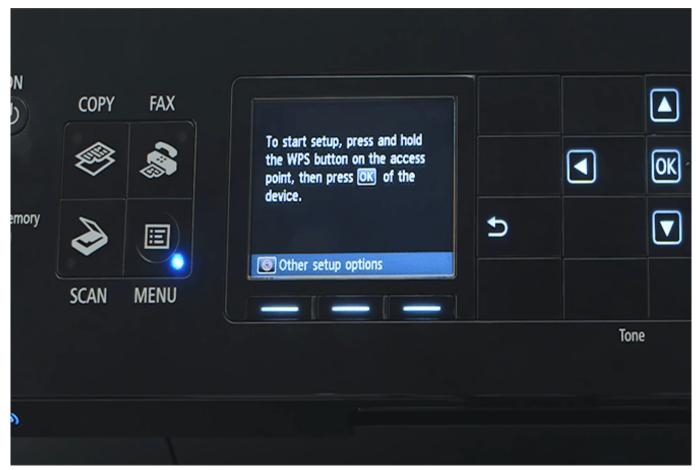

To connect the Canon PIXMA MX922 wireless network click the Start button and then click Devices and Printers in the Start menu. Laden Sie die Windows-Software für den Mac-Treiber ۲۰۱۵ download windows software for mac driver ۲۰۱۵