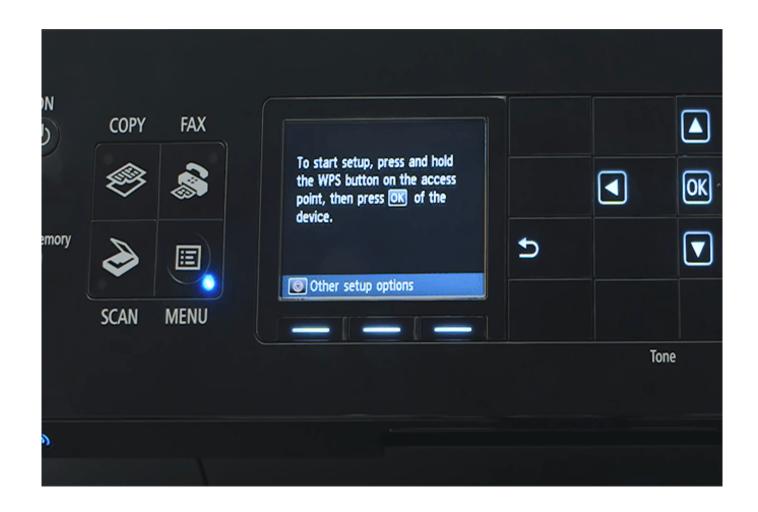

To connect the Canon PIXMA MX922 wireless network click the Start button and then click Devices and Printers in the Start menu. Laden Sie die Windows-Software für den Mac-Treiber ۲۰۱۵ download windows software for mac driver ۲۰۱۵